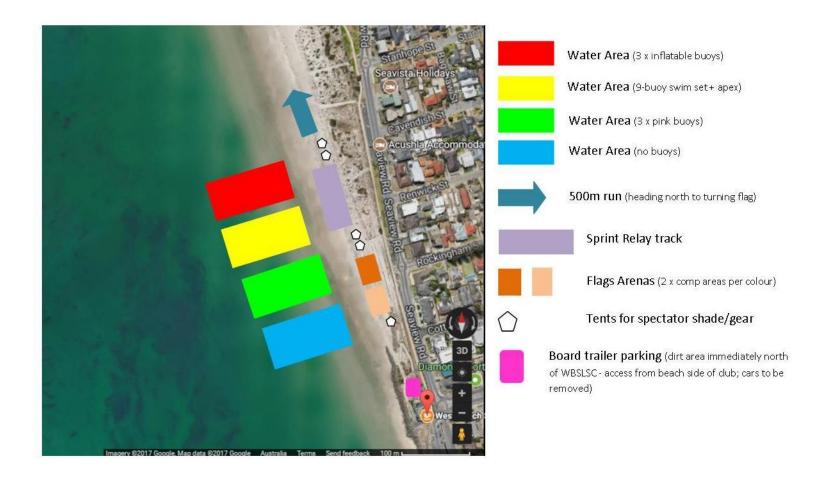

| 2.50pm | Ping Pong<br>Dig         | Fill the<br>Bucket game | 3.00pm | Water<br>circuit         | Flags                  | Board Relay            | Novelty Beach relay | Boards           | Flags            | Swim                                 |
| 3.10pm | FINISH                   |                         | 3.25pm | Buchanan Relay           |                        | Cameron Relay          |                     | Cameron Relay    |                  |                                      |
|        | 4.00pm FINISH            |                         |        |                          |                        |                        |                     |                  |                  |                                      |

NOTE: colours denote the area on the page overleaf



## **EVENT INFORMATION:**

- Participants to sign on with their club leaders at 1.30pm on the beach
- Car Parking: Car park areas south & north of West Beach SLSC & adjacent side streets
- Surf Club café open all day for coffee, drinks, meals & snacks
- Sausage Sizzle available from 3.15pm (incl \$5 meal deal sausage in bread + juice box + small donut)
- Please remove all rubbish from the beach